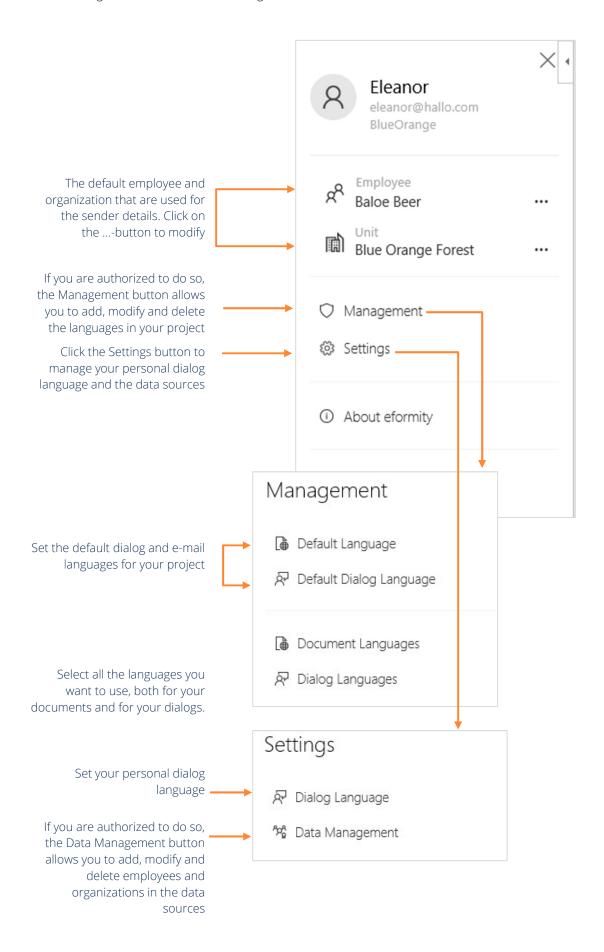

Signature Manager for Outlook Instructions



## 1 Getting started

Welcome to the eformity Signature Manager for Microsoft Outlook. This document explains the basic app functionalities that are used to seamlessly integrate your existing or new eformity subscription in Microsoft Outlook.

Let's get started:



Select your account type.

If you have an eformity subscription, select eformity Account.

Use your Microsoft Account if you do not yet have an eformity subscription – a temporary subscription will be created for you.



After choosing eformity Account, the above log-in screen appears.

If you chose Microsoft Account, you will automatically be logged on.

## 1.1 Overview of Signature Manager side panel

The side panel in Outlook contains the signatures that are available to you.