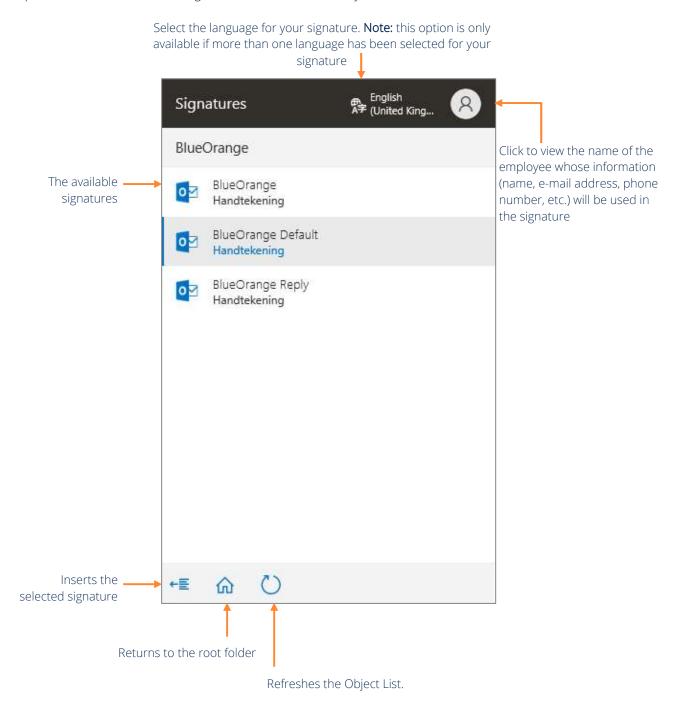

## 1.1 Overview of Signature Manager side panel

The side panel in Outlook contains the signatures that are available to you.