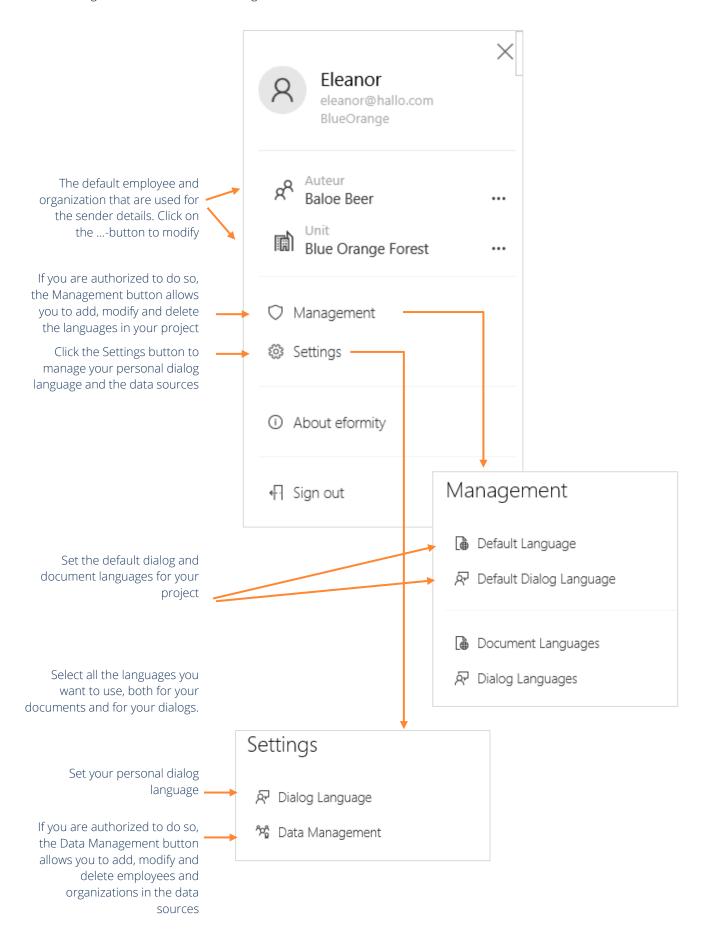

app functionalities that are used to seamlessly integrate your existing or new eformity subscription in Microsoft Word.

Let's get started:



Select your account type.

If you have an eformity subscription, select eformity Account.

Use your Microsoft Account if you do not yet have an eformity subscription – a temporary subscription will be created for you.



After choosing eformity Account, the above log-in screen appears.

If you chose Microsoft Account, you will automatically be logged on.

## 1.1 Overview of Template Manager side panel

The side panel contains the following items:

Select the language for your documents. **Note:** this option is only available if languages have been selected for your project



View your settings, the dialog language and your active employee record