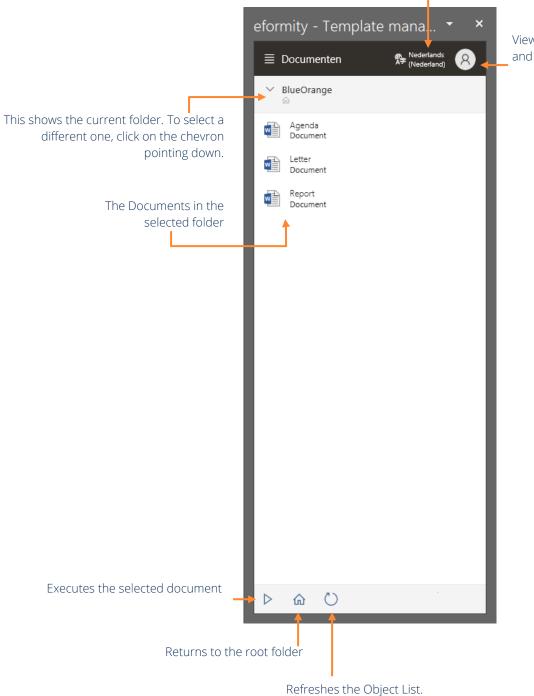

## 1.1 Overview of Template Manager side panel

The side panel contains the following items:

Select the language for your documents. **Note:** this option is only available if languages have been selected for your project

View your settings, the dialog language and your active employee record